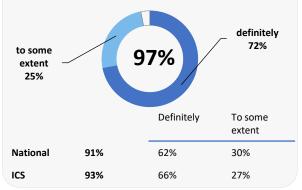

> The patient was involved as much as they wanted to be in decisions about their care and treatment

The healthcare professional was good at listening to the patient

The patient had confidence and trust in the healthcare professional they saw or spoke to

## Experience at last appointment

The healthcare professional had all the information they needed about the patient definitely 66% 96% to some extent 30% Definitely To some extent 57% National 92% 34% ICS 93% 61% 32%