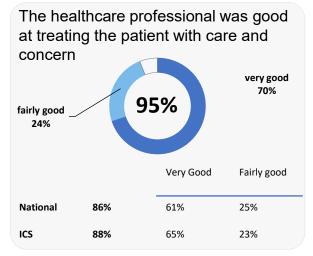

> The patient was involved as much as they wanted to be in decisions about their care and treatment

The healthcare professional was good at listening to the patient

The patient had confidence and trust in the healthcare professional they saw or spoke to