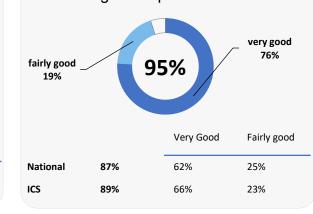

> The patient was involved as much as they wanted to be in decisions about their care and treatment

The healthcare professional was good at listening to the patient

The patient had confidence and trust in the healthcare professional they saw or spoke to

The patient's needs were met

Comparisons with National results or those of the ICS (Integrated Care System) are indicative only, and may not be statistically significant.

44%

48%

Verv Good

Data by Ipsos

75%