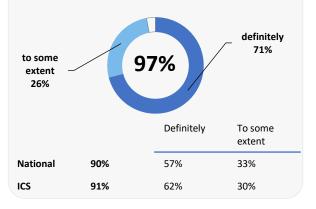

## Experience at last appointment

The healthcare professional had all the information they needed about the patient definitely 66% 96% to some extent 30% Definitely To some extent 57% National 92% 34% ICS 93% 61% 32%