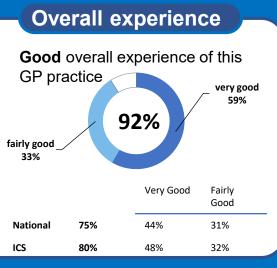

completion rate

**Overall experience** 

**Good** overall experience of this

92%

Results from the 2025 survey

very good

59%

Fairly

Good

31%

32%

The patient's needs were met

Comparisons with National results or those of the ICS (Integrated Care System) are indicative only, and may not be statistically significant.

44%

48%

Verv Good

Data by Ipsos

75%

80%