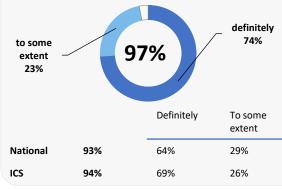

## Experience at last appointment

The healthcare professional had all the information they needed about the patient definitely 66% 96% to some extent 30% Definitely To some extent 57% National 92% 34% ICS 93% 61% 32%